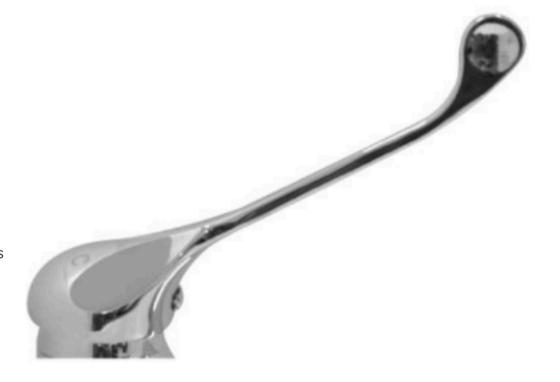

# Coen Care 40.

## Care Handle 40mm

#### Features:

- Extended Handle (Lever)
- 304 Stainless Steel
- Chrome Finish
- Suits Coen and Catral Tapware & Sink 35mm Mixers