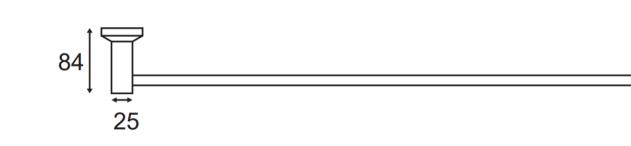

## **Features:**

- O 2 Screw Fixing, Heavy Duty Wall Fixing Kit
- 304 Stainless Steel
- Black Matte Finish
- Size: 850 × 84 × 49 mm
- Single Towel Rail