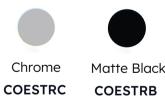

# Coen 850.

## Single Towel Rail 850mm Black

## **Features:**

- O 2 Screw Fixing, Heavy Duty Wall Fixing Kit
- 304 Stainless Steel
- Black Matte Finish
- Size: 850 × 84 × 49 mm
- Single Towel Rail





### Available in:

49



## **Cleaning & Care:**

- a soft cloth.

While we make every effort to provide accurate specifications at the time of publication, Vellano retains the right to make modifications without prior notice. Please note that the physical color of the product may vary from the image shown. All measurements are presented in millimeters. For ceramic products, we kindly ask you to allow for a manufacturing variance of up to ±10mm. When marking up and roughing in, always refer to the physical product measurements, as technical drawings may differ from the actual physical products.



## Specifications



• Wipe the surface gently with a clean, soft cloth to remove everyday smudges and stains. For general cleaning, use a mixture of mild dish soap and warm water and with a soft cloth • If there are s