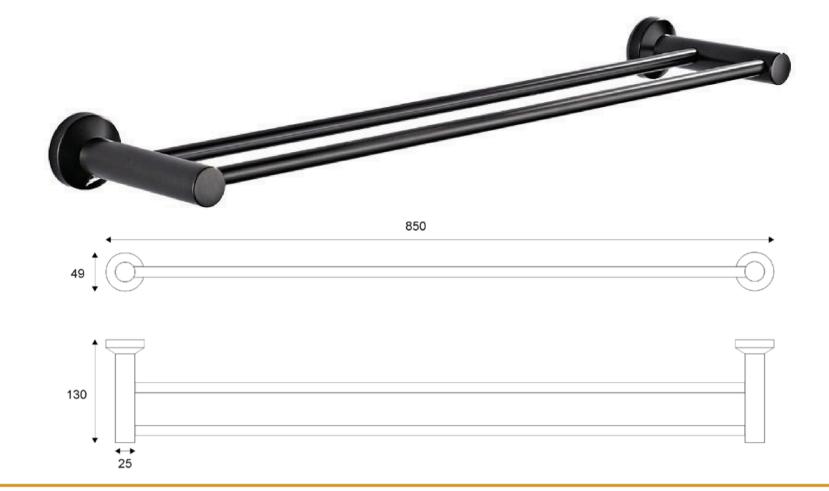

#### Features:

- 2 Screw Fixing, Heavy Duty Wall Fixing Kit
- 304 Stainless Steel
- Black Matte Finish
- o Size: 850 × 130 × 49 mm
- Double Towel Rail