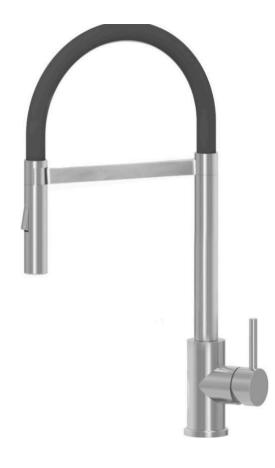

## Sink Mixer Brushed with flexible hose

## Features:

- Gooseneck spout provides optimal functionality
- Swivels for convenience when washing dishes
- Pin lever handle design creates a modern look
- Brushed Stainless Steel finish
- 2-function pattern spray head
- 100mm extension thread
- 15 Year Cartridge Warranty
- Made from 304 Stainless
- Flexible PEX flexible tails
- Lead-free tap body
- WELS 5 Star 6 / Min
- o Size: 74 x 150 x 90 mm