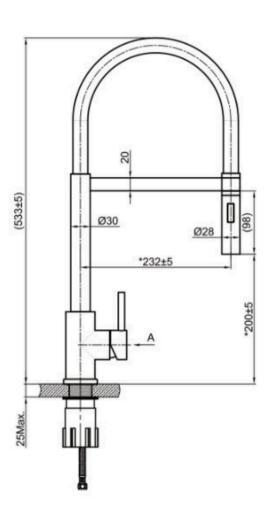

Specifications

While we make every effort to provide accurate specifications at the time of publication, Vellano retains the right to make modifications without prior notice. Please note that the physical color of the product may vary from the image shown. All measurements are presented in millimeters. For ceramic products, we kindly ask you to allow for a manufacturing variance of up to ±10mm. When marking up and roughing in, always refer to the physical product measurements, as technical drawings may differ from the actual physical products.