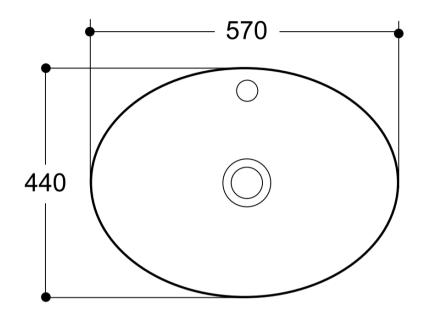

#### Features:

- One Taphole
- Gloss White
- Thin Basin edge design
- Overflow in bowl
- Full-Inset Basin 570 x 440 mm
- Fully Glazed at back with no visual holes
- 5 Years Product Replacement Warranty
- Manufactured from Vitreous China
- 32mm overflow waste required

Specifications

While we make every effort to provide accurate specifications at the time of publication, Vellano retains the right to make modifications without prior notice. Please note that the physical color of the product may vary from the image shown. All measurements are presented in millimeters. For ceramic products, we kindly ask you to allow for a manufacturing variance of up to ±10mm. When marking up and roughing in, always refer to the physical product measurements, as technical drawings may differ from the actual physical products.