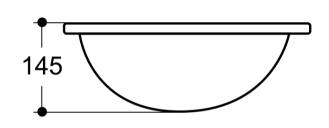

#### Features:

- One Taphole
- Gloss White
- Thin Basin edge design
- Overflow in bowl
- Full-Inset Basin 570 x 440 mm
- Fully Glazed at back with no visual holes
- 5 Years Product Replacement Warranty
- Manufactured from Vitreous China
- 32mm overflow waste required

Specifications

While we make every effort to provide accurate specifications at the time of publication, Vellano retains the right to make modifications without prior notice. Please note that the physical color of the product may vary from the image shown. All measurements are presented in millimeters. For ceramic products, we kindly ask you to allow for a manufacturing variance of up to ±10mm. When marking up and roughing in, always refer to the physical product measurements, as technical drawings may differ from the actual physical products.