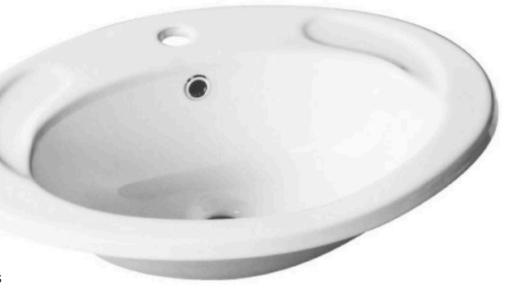

# Balun 570.

## **Drop In Basin**

#### Features:

- One Taphole
- Gloss White
- Thin Basin edge design
- Overflow in bowl
- Full-Inset Basin 570 x 440 mm
- Fully Glazed at back with no visual holes
- 5 Years Product Replacement Warranty
- Manufactured from Vitreous China
- 32mm overflow waste required