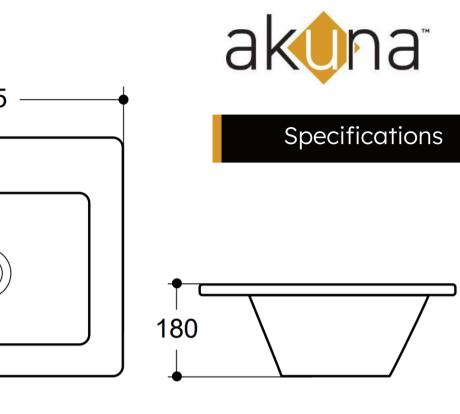

esign
- Overflow in bowl
- Full-Inset Basin
- Fully Glazed at back with no visual holes
- 5 Years Product Replacement Warranty
- Manufactured from Vitreous China
- 32mm overflow waste required

525 450

Available in:



#### **Cleaning & Care:**

- a soft cloth.

While we make every effort to provide accurate specifications at the time of publication, Vellano retains the right to make modifications without prior notice. Please note that the physical color of the product may vary from the image shown. All measurements are presented in millimeters. For ceramic products, we kindly ask you to allow for a manufacturing variance of up to ±10mm. When marking up and roughing in, always refer to the physical product measurements, as technical drawings may differ from the actual physical products.



• Wipe the surface gently with a clean, soft cloth to remove everyday smudges and stains. For general cleaning, use a mixture of mild dish soap and warm water and with a soft cloth • If there are stubborn stains or grime, use a non-abrasive bathroom cleaner that is safe for the surface material. Rinse the surface thoroughly with water after using the cleaner, and dry it with

#### Balun 525 Drop In Basin BAL525VB