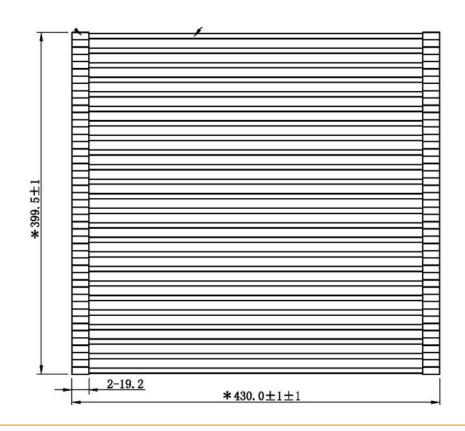

### Features:

- Manufactured from 304 Stainless Steel
- Black Rubber End
- O Dimensions 430 x 399
- Suits Arraso Sinks, Lunio Sinks
- 1 Year Product Replacement Warranty

Specifications

All measurements are presented in millimeters. For stainless steel products, we kindly ask you to allow for a manufacturing variance of up to ±2mm. When marking up and roughing in, always refer to the physical product measurements, as technical drawings may differ from the actual physical products.