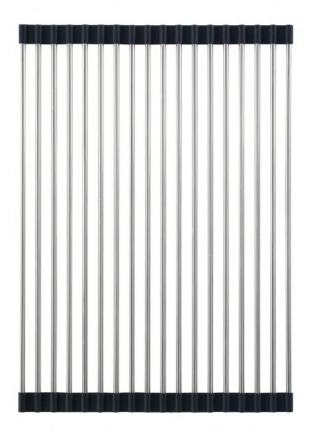

### Roll Matt

### Features:

- Manufactured from 304 Stainless Steel
- Black Rubber End
- O Dimensions 430 x 399
- Suits Arraso Sinks, Lunio Sinks
- 1 Year Product Replacement Warranty

Specifications

# Available in:

Arraso Roll Matt