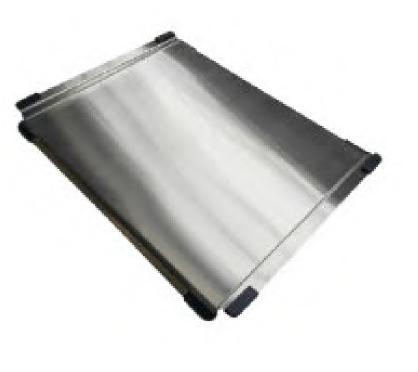

### **Draining Tray**

#### Features:

- Manufactured from 1.2mm 304 Stainless Steel
- O Brushed Satin Finish
- Designed to be used on a benchtop or inside bowl
- Double Folded Edges
- No Plastic Legs to come loose or detach
- 5Year Structural Product Replacement Warranty