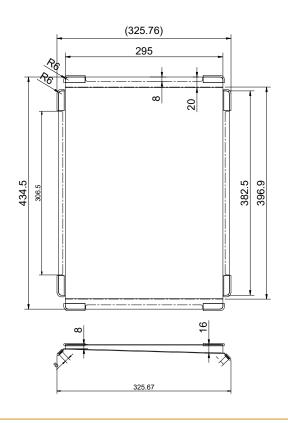

## **Cleaning & Care:**

- motion to remove any spots.

While we make every effort to provide accurate specifications at the time of publication, Vellano retains the right to make modifications without prior notice. Please note that the physical color of the product may vary from the image shown. All measurements are presented in millimeters. For stainless steel products, we kindly ask you to allow for a manufacturing variance of up to ±2mm. When marking up and roughing in, always refer to the physical product measurements, as technical drawings may differ from the actual physical products.