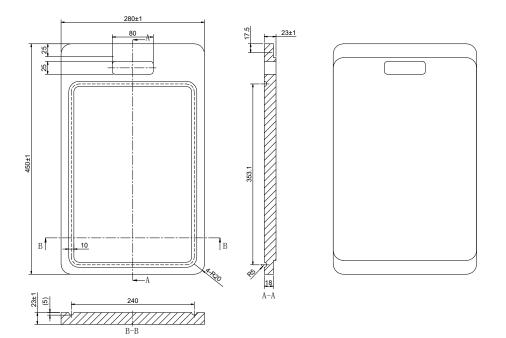

## Features:

- Timber Chopping Boardl
- Suits Arraso and Lunio Sinks
- O Dimensions 280 x 450 x 23
- Not Dishwasher Safe
- 1 Year Product Replacement Warranty

Specifications

All measurements are presented in millimeters. For stainless steel products, we kindly ask you to allow for a manufacturing variance of up to ±2mm. When marking up and roughing in, always refer to the physical product measurements, as technical drawings may differ from the actual physical products.