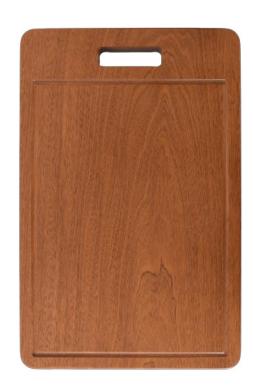

## **Chopping Board**

## Features:

- Timber Chopping Boardl
- Suits Arraso and Lunio Sinks
- O Dimensions 280 x 450 x 23
- Not Dishwasher Safe
- 1 Year Product Replacement Warranty

Specifications