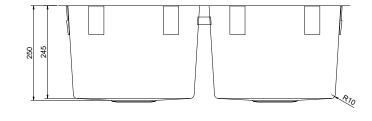

## Specifications

All measurements are presented in millimeters. For stainless steel products, we kindly ask you to allow for a manufacturing variance of up to ±2mm. When marking up and roughing in, always refer to the physical product measurements, as technical drawings may differ from the actual physical products.