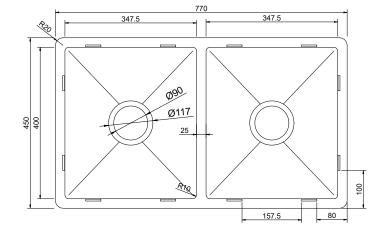

## Specifications

All measurements are presented in millimeters. For stainless steel products, we kindly ask you to allow for a manufacturing variance of up to ±2mm. When marking up and roughing in, always refer to the physical product measurements, as technical drawings may differ from the actual physical products.