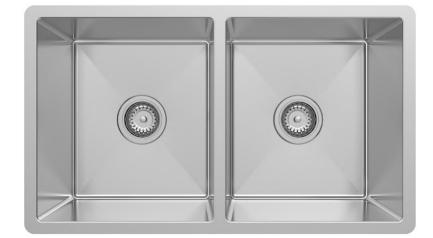

# Arraso 770D.

### Double Bowl Sink Extra Deep

#### Features:

- Manufactured from 1.5mm 304 Stainless Steel
- Brushed Satin Finish
- O Double Bowl 250mm depth
- Top Mount or Undermount Installation
- O R10 Internal Radius Corner for easier cleaning
- Stainless Steel Watermarked Basket Wastes