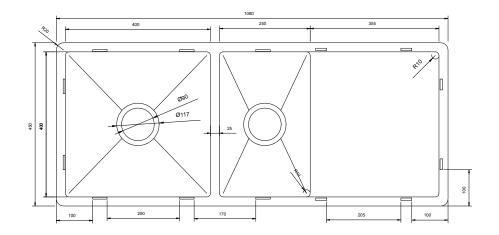

# Arraso 1080.

### One and Half Bowl and Drainer Sink

Specifications

All measurements are presented in millimeters. For stainless steel products, we kindly ask you to allow for a manufacturing variance of up to ±2mm. When marking up and roughing in, always refer to the physical product measurements, as technical drawings may differ from the actual physical products.