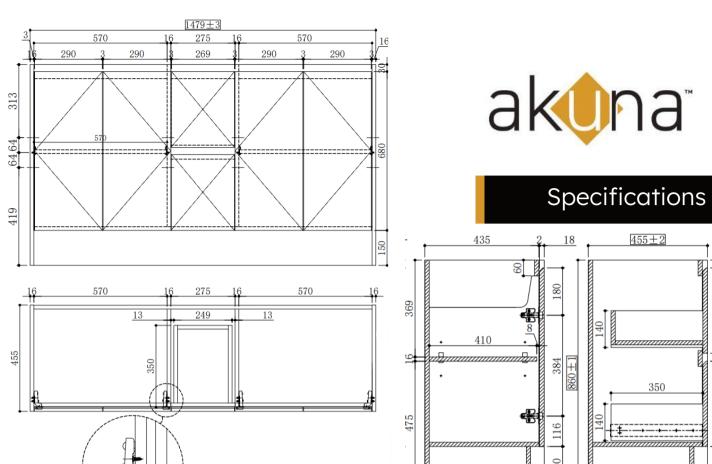

### Features:

- Cabinet Manufactured from E1 HMR Board
- Gloss White Finish
- Soft Close Doors and Drawers
- With Drawers
- 5 Years Product Replacement Warranty
- O Dimensions: 1500 x 460 x 860mm H

While we make every effort to provide accurate specifications at the time of publication, Vellano retains the right to make modifications without prior notice. Please note that the physical color of the product may vary from the image shown. All measurements are presented in millimeters. For ceramic products, we kindly ask you to allow for a manufacturing variance of up to ±10mm. When marking up and roughing in, always refer to the physical product measurements, as technical drawings may differ from the actual physical products.