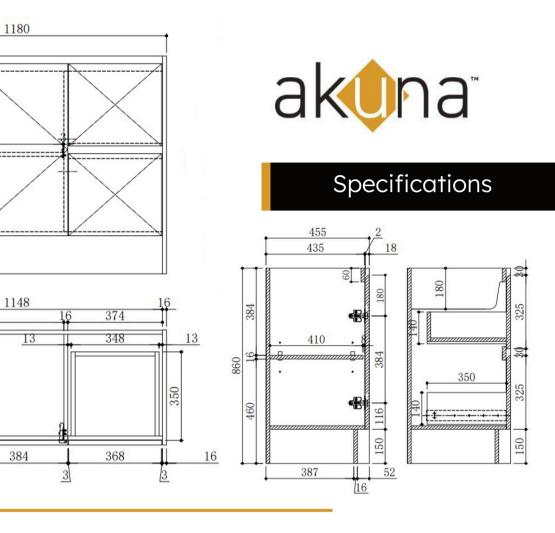

#### **Features:**

- Cabinet Manufactured from E1 HMR Board
- Top manufactured from Vitreous China
- Gloss White Finish
- Soft Close Doors and Drawers
- RH Drawers
- 5 Years Product Replacement Warranty
- O Dimensions: 1210 x 460 x 860 mm H

While we make every effort to provide accurate specifications at the time of publication, Vellano retains the right to make modifications without prior notice. Please note that the physical color of the product may vary from the image shown. All measurements are presented in millimeters. For ceramic products, we kindly ask you to allow for a manufacturing variance of up to ±10mm. When marking up and roughing in, always refer to the physical product measurements, as technical drawings may differ from the actual physical products.