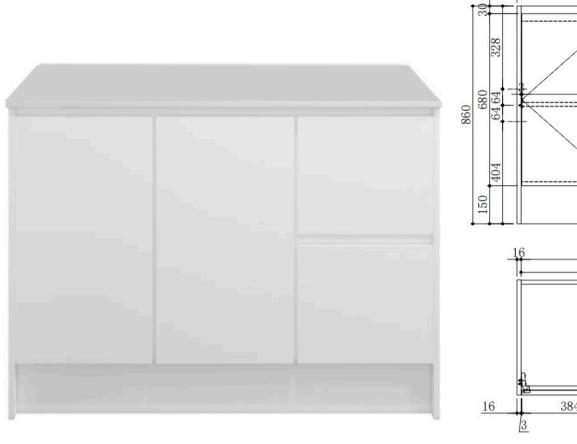

#### **Features:**

- Cabinet Manufactured from E1 HMR Board
- Top manufactured from Vitreous China
- Gloss White Finish
- Soft Close Doors and Drawers
- RH Drawers
- 5 Years Product Replacement Warranty
- O Dimensions: 1210 x 460 x 860 mm H